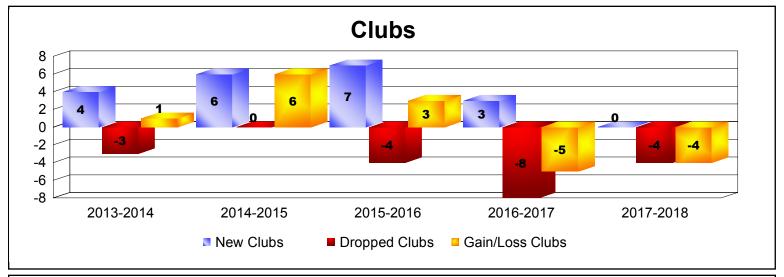

MBR0065 Page 1 of 4 8/27/2018 9:23:52AM

| Year      | New<br>Clubs | Dropped<br>Clubs | Gain/<br>Loss<br>Clubs | New<br>Members | Charter<br>Members | Reinstate<br>Members | Transfer<br>Members | Total<br>Member<br>Added | Total<br>Members<br>Dropped | Gain/<br>Loss<br>Members |
|-----------|--------------|------------------|------------------------|----------------|--------------------|----------------------|---------------------|--------------------------|-----------------------------|--------------------------|
| 2013-2014 | 4            | -3               | 1                      | 139            | 115                | 21                   | 14                  | 289                      | -353                        | -64                      |
| 2014-2015 | 6            | 0                | 6                      | 113            | 159                | 47                   | 10                  | 329                      | -286                        | 43                       |
| 2015-2016 | 7            | -4               | 3                      | 187            | 173                | 16                   | 43                  | 419                      | -465                        | -46                      |
| 2016-2017 | 3            | -8               | -5                     | 313            | 98                 | 11                   | 20                  | 442                      | -395                        | 47                       |
| 2017-2018 | 0            | -4               | -4                     | 222            | 23                 | 38                   | 22                  | 305                      | -337                        | -32                      |
| Average   | 4            | -4               | 0                      | 195            | 114                | 27                   | 22                  | 357                      | -367                        | -10                      |