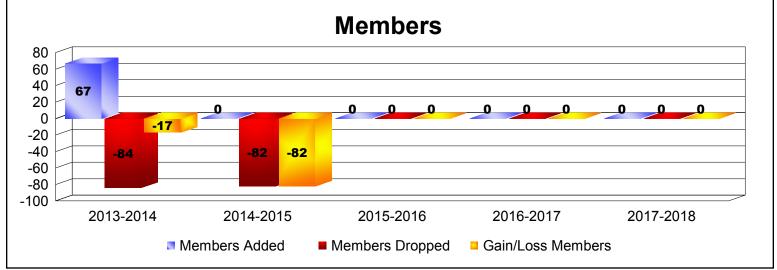

MBR0065 Page 2 of 4 8/27/2018 9:23:52AM

| Year      | New<br>Clubs | Dropped<br>Clubs | Gain/<br>Loss<br>Clubs | New<br>Members | Charter<br>Members | Reinstate<br>Members | Transfer<br>Members | Total<br>Member<br>Added | Total<br>Members<br>Dropped | Gain/<br>Loss<br>Members |
|-----------|--------------|------------------|------------------------|----------------|--------------------|----------------------|---------------------|--------------------------|-----------------------------|--------------------------|
| 2013-2014 | 0            | 0                | 0                      | 1              | 38                 | 28                   | 0                   | 67                       | -84                         | -17                      |
| 2014-2015 | 0            | -3               | -3                     | 0              | 0                  | 0                    | 0                   | 0                        | -82                         | -82                      |
| 2015-2016 | 0            | 0                | 0                      | 0              | 0                  | 0                    | 0                   | 0                        | 0                           | 0                        |
| 2016-2017 | 0            | 0                | 0                      | 0              | 0                  | 0                    | 0                   | 0                        | 0                           | 0                        |
| 2017-2018 | 0            | 0                | 0                      | 0              | 0                  | 0                    | 0                   | 0                        | 0                           | 0                        |
| Average   | 0            | -1               | -1                     | 0              | 8                  | 6                    | 0                   | 13                       | -33                         | -20                      |