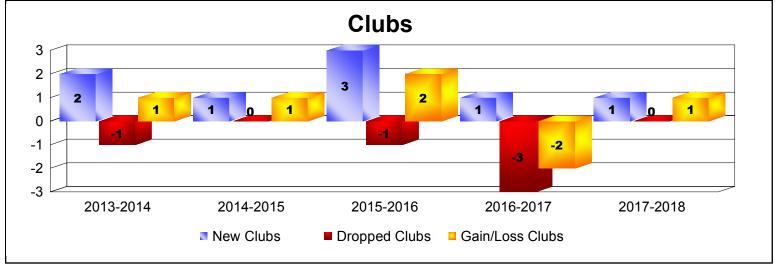

District 351 JORDAN As of June 2018 Cumulative

| Year      | New<br>Clubs | Dropped<br>Clubs | Gain/<br>Loss<br>Clubs | New<br>Members | Charter<br>Members | Reinstate<br>Members | Transfer<br>Members | Total<br>Member<br>Added | Total<br>Members<br>Dropped | Gain/<br>Loss<br>Members |
|-----------|--------------|------------------|------------------------|----------------|--------------------|----------------------|---------------------|--------------------------|-----------------------------|--------------------------|
| 2013-2014 | 2            | -1               | 1                      | 48             | 66                 | 16                   | 6                   | 136                      | -60                         | 76                       |
| 2014-2015 | 1            | 0                | 1                      | 58             | 54                 | 9                    | 21                  | 142                      | -129                        | 13                       |
| 2015-2016 | 3            | -1               | 2                      | 66             | 111                | 9                    | 16                  | 202                      | -124                        | 78                       |
| 2016-2017 | 1            | -3               | -2                     | 52             | 28                 | 3                    | 2                   | 85                       | -197                        | -112                     |
| 2017-2018 | 1            | 0                | 1                      | 47             | 32                 | 4                    | 1                   | 84                       | -100                        | -16                      |
| Average   | 2            | -1               | 1                      | 54             | 58                 | 8                    | 9                   | 130                      | -122                        | 8                        |