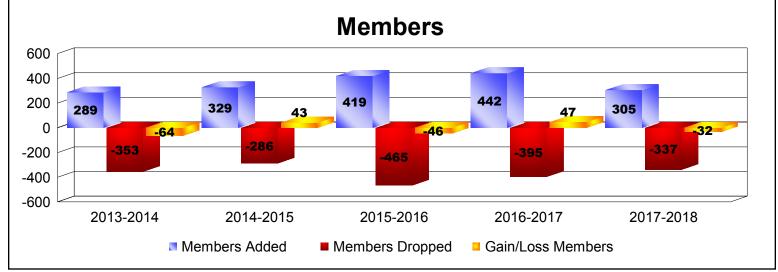

MBR0065 Page 1 of 4 8/27/2018 9:23:52AM

| Year      | New<br>Clubs | Dropped<br>Clubs | Gain/<br>Loss<br>Clubs | New<br>Members | Charter<br>Members | Reinstate<br>Members | Transfer<br>Members | Total<br>Member<br>Added | Total<br>Members<br>Dropped | Gain/<br>Loss<br>Members |
|-----------|--------------|------------------|------------------------|----------------|--------------------|----------------------|---------------------|--------------------------|-----------------------------|--------------------------|
| 2013-2014 | 4            | -3               | 1                      | 139            | 115                | 21                   | 14                  | 289                      | -353                        | -64                      |
| 2014-2015 | 6            | 0                | 6                      | 113            | 159                | 47                   | 10                  | 329                      | -286                        | 43                       |
| 2015-2016 | 7            | -4               | 3                      | 187            | 173                | 16                   | 43                  | 419                      | -465                        | -46                      |
| 2016-2017 | 3            | -8               | -5                     | 313            | 98                 | 11                   | 20                  | 442                      | -395                        | 47                       |
| 2017-2018 | 0            | -4               | -4                     | 222            | 23                 | 38                   | 22                  | 305                      | -337                        | -32                      |
| Average   | 4            | -4               | 0                      | 195            | 114                | 27                   | 22                  | 357                      | -367                        | -10                      |