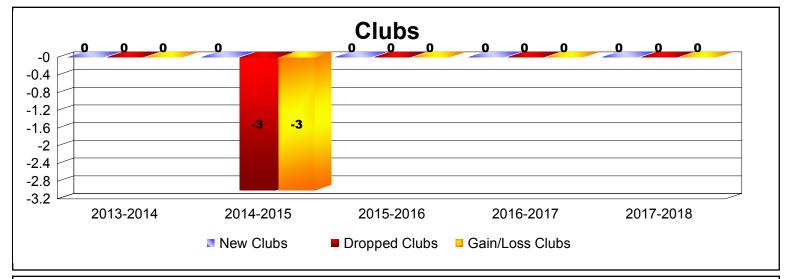

MBR0065 Page 2 of 4 8/27/2018 9:23:52AM

| Year      | New<br>Clubs | Dropped<br>Clubs | Gain/<br>Loss<br>Clubs | New<br>Members | Charter<br>Members | Reinstate<br>Members | Transfer<br>Members | Total<br>Member<br>Added | Total<br>Members<br>Dropped | Gain/<br>Loss<br>Members |
|-----------|--------------|------------------|------------------------|----------------|--------------------|----------------------|---------------------|--------------------------|-----------------------------|--------------------------|
| 2013-2014 | 0            | 0                | 0                      | 1              | 38                 | 28                   | 0                   | 67                       | -84                         | -17                      |
| 2014-2015 | 0            | -3               | -3                     | 0              | 0                  | 0                    | 0                   | 0                        | -82                         | -82                      |
| 2015-2016 | 0            | 0                | 0                      | 0              | 0                  | 0                    | 0                   | 0                        | 0                           | 0                        |
| 2016-2017 | 0            | 0                | 0                      | 0              | 0                  | 0                    | 0                   | 0                        | 0                           | 0                        |
| 2017-2018 | 0            | 0                | 0                      | 0              | 0                  | 0                    | 0                   | 0                        | 0                           | 0                        |
| Average   | 0            | -1               | -1                     | 0              | 8                  | 6                    | 0                   | 13                       | -33                         | -20                      |