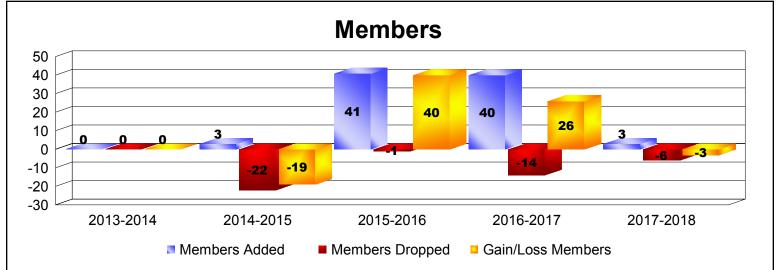

MBR0065 Page 3 of 4 8/27/2018 9:23:52AM

| Year      | New<br>Clubs | Dropped<br>Clubs | Gain/<br>Loss<br>Clubs | New<br>Members | Charter<br>Members | Reinstate<br>Members | Transfer<br>Members | Total<br>Member<br>Added | Total<br>Members<br>Dropped | Gain/<br>Loss<br>Members |
|-----------|--------------|------------------|------------------------|----------------|--------------------|----------------------|---------------------|--------------------------|-----------------------------|--------------------------|
| 2013-2014 | 0            | 0                | 0                      | 0              | 0                  | 0                    | 0                   | 0                        | 0                           | 0                        |
| 2014-2015 | 0            | -1               | -1                     | 3              | 0                  | 0                    | 0                   | 3                        | -22                         | -19                      |
| 2015-2016 | 0            | 0                | 0                      | 22             | 6                  | 13                   | 0                   | 41                       | -1                          | 40                       |
| 2016-2017 | 1            | 0                | 1                      | 20             | 20                 | 0                    | 0                   | 40                       | -14                         | 26                       |
| 2017-2018 | 0            | 0                | 0                      | 2              | 0                  | 1                    | 0                   | 3                        | -6                          | -3                       |
| Average   | 0            | 0                | 0                      | 9              | 5                  | 3                    | 0                   | 17                       | -9                          | 9                        |