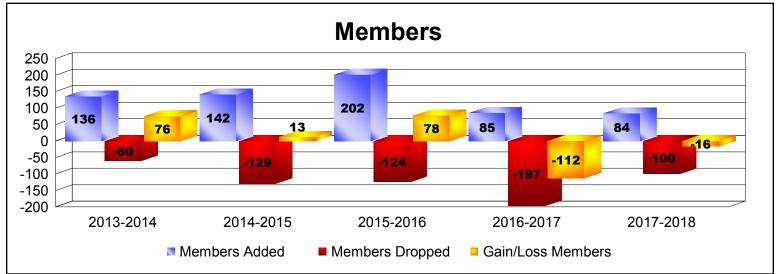

District 351 JORDAN As of June 2018 Cumulative

| Year      | New<br>Clubs | Dropped<br>Clubs | Gain/<br>Loss<br>Clubs | New<br>Members | Charter<br>Members | Reinstate<br>Members | Transfer<br>Members | Total<br>Member<br>Added | Total<br>Members<br>Dropped | Gain/<br>Loss<br>Members |
|-----------|--------------|------------------|------------------------|----------------|--------------------|----------------------|---------------------|--------------------------|-----------------------------|--------------------------|
| 2013-2014 | 2            | -1               | 1                      | 48             | 66                 | 16                   | 6                   | 136                      | -60                         | 76                       |
| 2014-2015 | 1            | 0                | 1                      | 58             | 54                 | 9                    | 21                  | 142                      | -129                        | 13                       |
| 2015-2016 | 3            | -1               | 2                      | 66             | 111                | 9                    | 16                  | 202                      | -124                        | 78                       |
| 2016-2017 | 1            | -3               | -2                     | 52             | 28                 | 3                    | 2                   | 85                       | -197                        | -112                     |
| 2017-2018 | 1            | 0                | 1                      | 47             | 32                 | 4                    | 1                   | 84                       | -100                        | -16                      |
| Average   | 2            | -1               | 1                      | 54             | 58                 | 8                    | 9                   | 130                      | -122                        | 8                        |