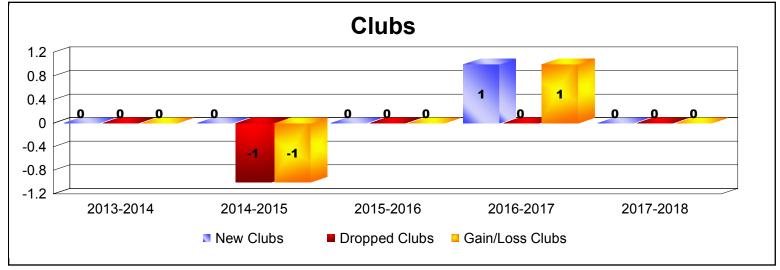

MBR0065 Page 3 of 4 8/27/2018 9:23:52AM

| Year      | New<br>Clubs | Dropped<br>Clubs | Gain/<br>Loss<br>Clubs | New<br>Members | Charter<br>Members | Reinstate<br>Members | Transfer<br>Members | Total<br>Member<br>Added | Total<br>Members<br>Dropped | Gain/<br>Loss<br>Members |
|-----------|--------------|------------------|------------------------|----------------|--------------------|----------------------|---------------------|--------------------------|-----------------------------|--------------------------|
| 2013-2014 | 0            | 0                | 0                      | 0              | 0                  | 0                    | 0                   | 0                        | 0                           | 0                        |
| 2014-2015 | 0            | -1               | -1                     | 3              | 0                  | 0                    | 0                   | 3                        | -22                         | -19                      |
| 2015-2016 | 0            | 0                | 0                      | 22             | 6                  | 13                   | 0                   | 41                       | -1                          | 40                       |
| 2016-2017 | 1            | 0                | 1                      | 20             | 20                 | 0                    | 0                   | 40                       | -14                         | 26                       |
| 2017-2018 | 0            | 0                | 0                      | 2              | 0                  | 1                    | 0                   | 3                        | -6                          | -3                       |
| Average   | 0            | 0                | 0                      | 9              | 5                  | 3                    | 0                   | 17                       | -9                          | 9                        |